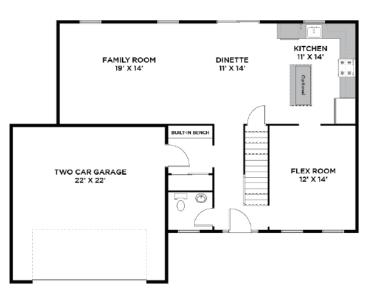

## BOLTON

## 2,255 Sq. Ft. | 4 Bedrooms | 2.5 Bathrooms

- · Expansive Master Suite includes a large walk-in closet and private bath
- · Open floor plan great for casual living
- · Large Kitchen open to casual or formal living area
- · All fireplaces available but optional

## **First Floor**



## Second Floor





© 2020 William Raveis Real Estate. All rights reserved. Not all homes incorporate all of the items listed within these specifications. All information is from sources deemed reliable and is subject to errors, omissions, change of price, prior sale and withdrawal without notice. Floor plans and elevations are subject to change. All dimensions approximate.