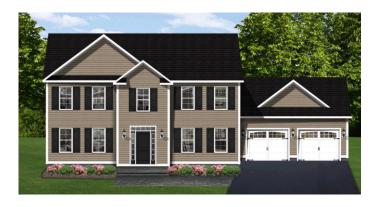

## MADISON

## 3,052 Sq. Ft. | 3 Bedrooms | 2.5 Bathrooms

- · Open and airy floor plan provides great space for entertaining guests
- · Spacious kitchen designed with gourmet chefs in mind
- Expansive master suite combines a large bedroom area with a spacious walk in closet
- · All fireplaces available but optional