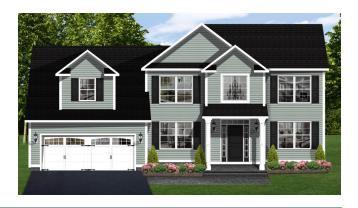

## **MYSTIC**

## 2,451 Sq. Ft. | 4 Bedrooms | 2.5 Bathrooms

- Expansive Master Suite includes a large walk-in closet and private bath
- · Open floor plan great for casual living
- · Large Kitchen open to casual or formal living area
- · All fireplaces available but optional