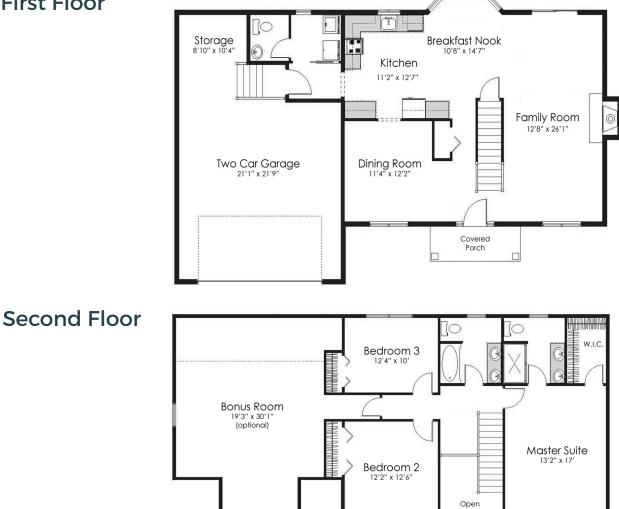

## 2,451 Sq. Ft. | 4 Bedrooms | 2.5 Bathrooms

- Expansive Master Suite includes a large walk-in closet and private bath
- · Open floor plan great for casual living
- · Large Kitchen open to casual or formal living area
- · All fireplaces available but optional

## **First Floor**

© 2020 William Raveis Real Estate. All rights reserved. Not all homes incorporate all of the items listed within these specifications. All information is from sources deemed reliable and is subject to errors, omissions, change of price, prior sale and withdrawal without notice. Floor plans and elevations are subject to change. All dimensions approximate. 🚖